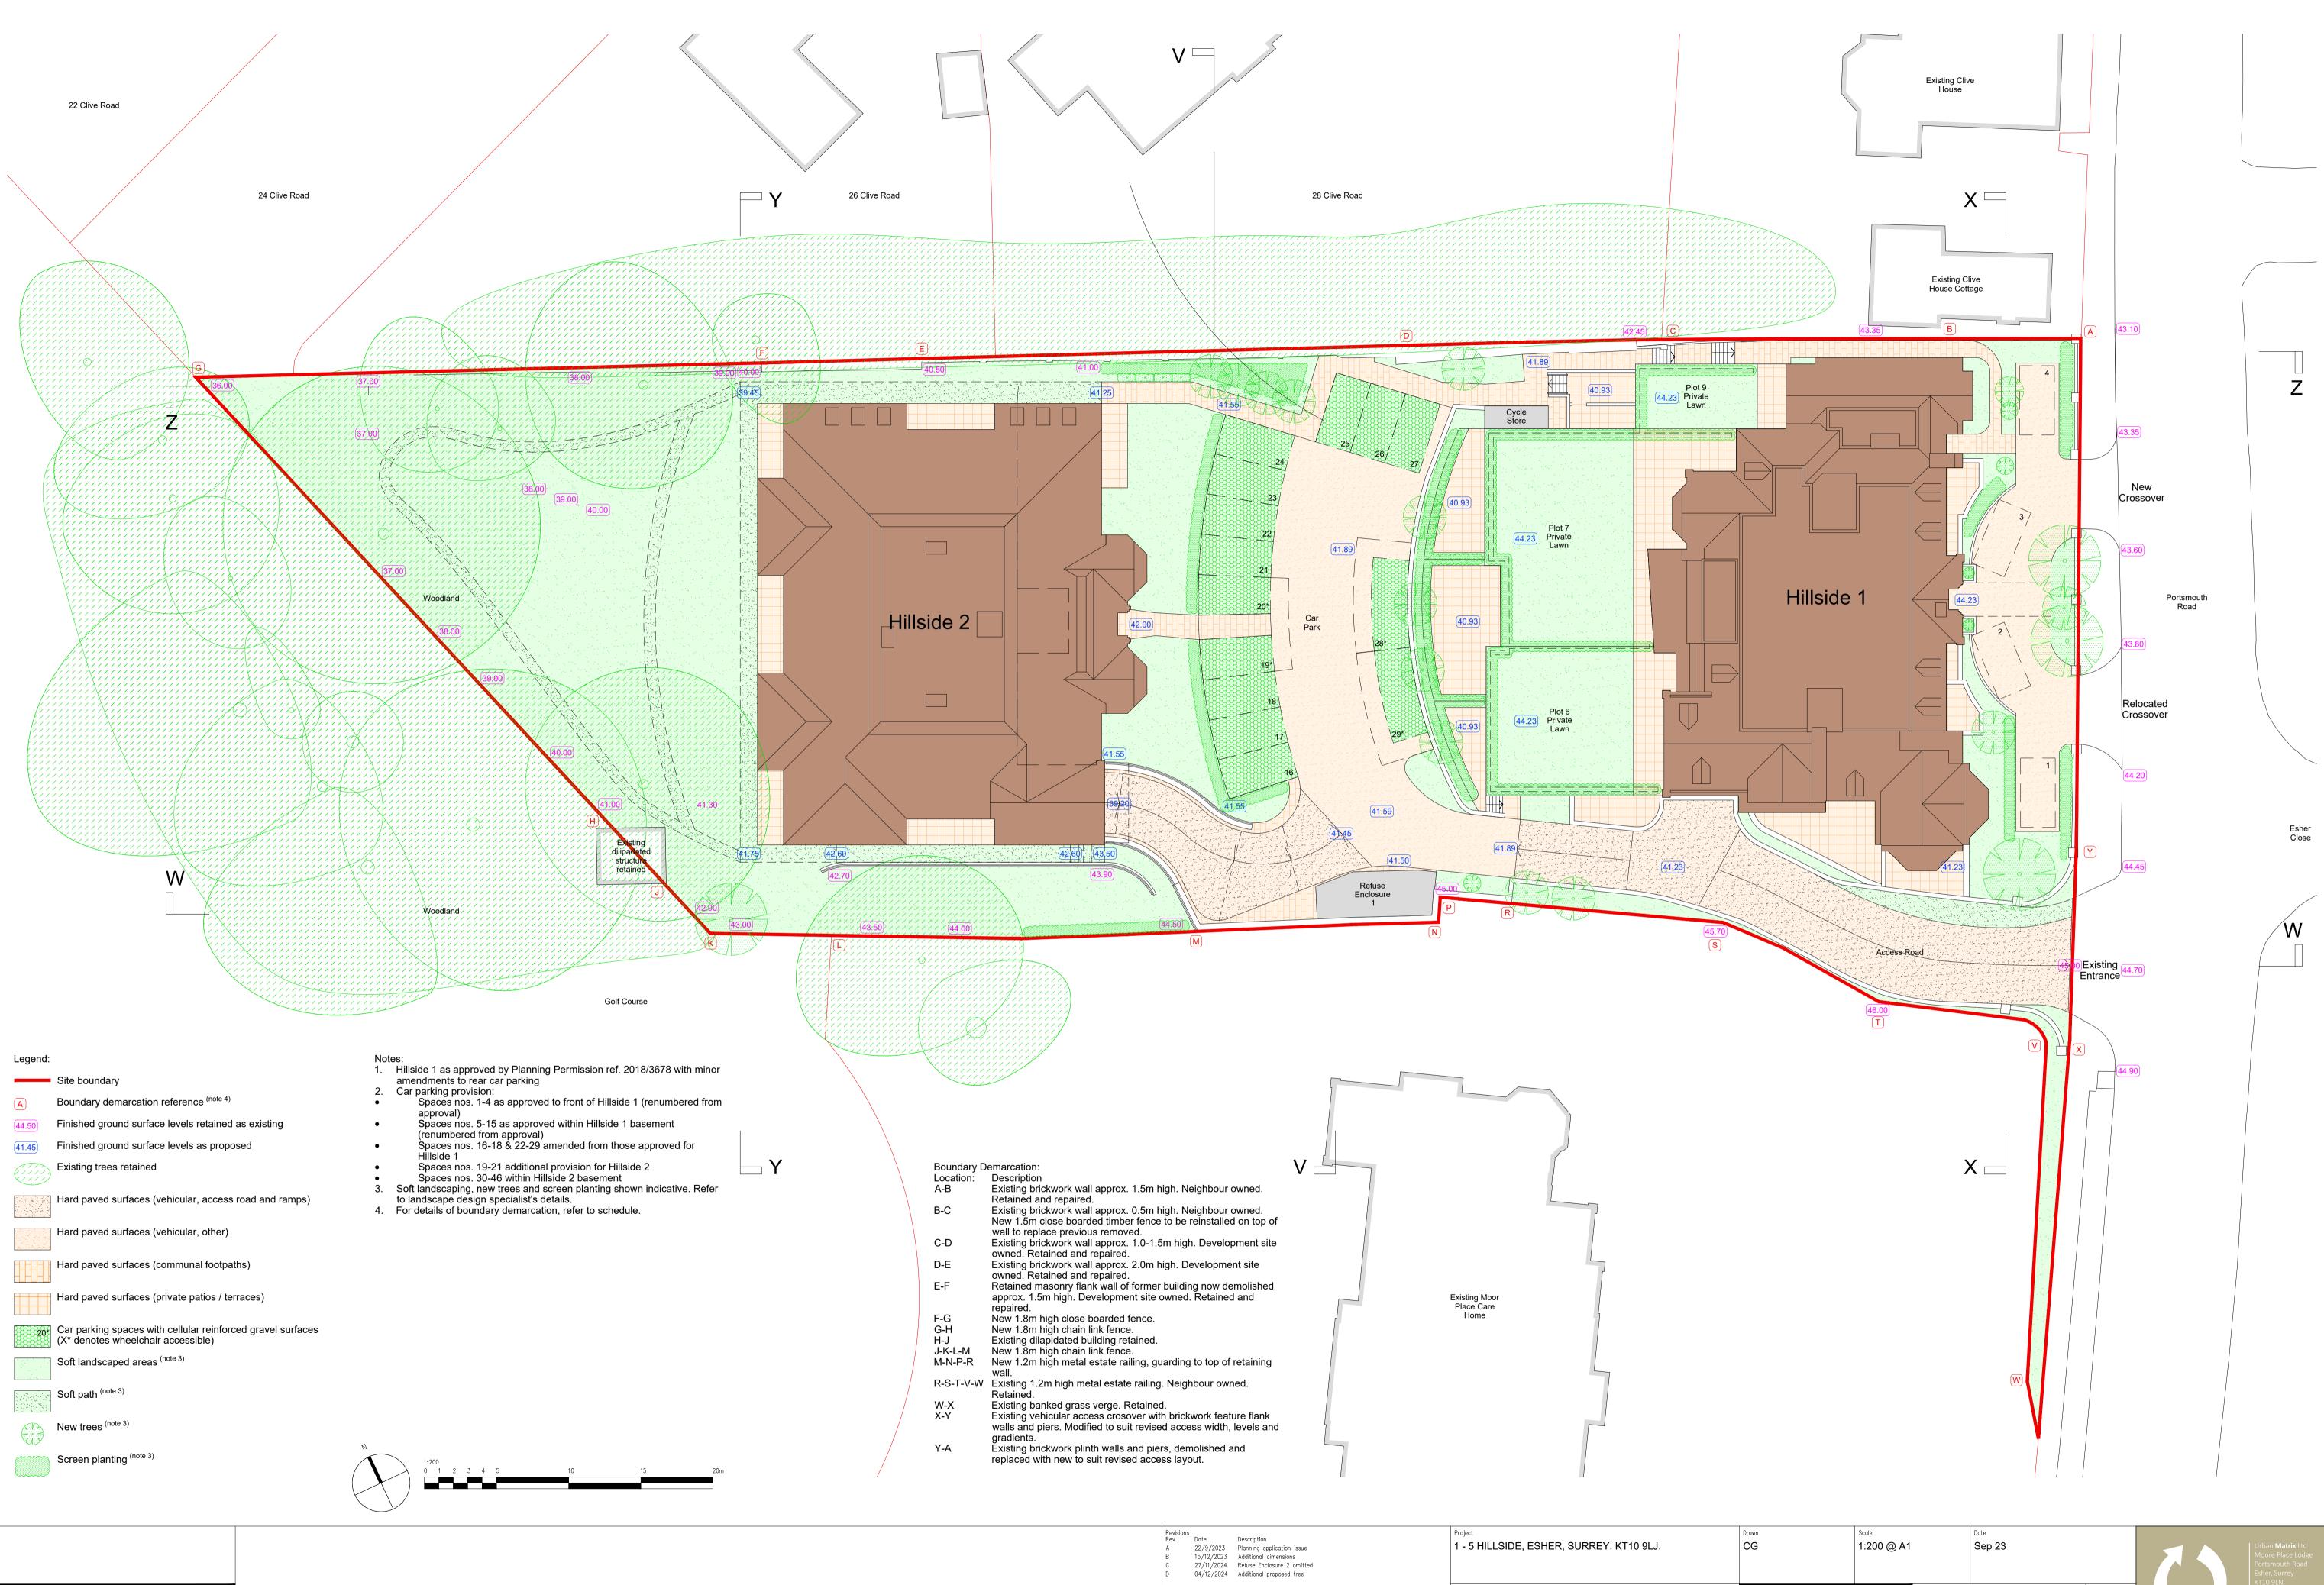

| Project<br>1 - 5 HILLSIDE, ESHER, SURREY. KT10 9LJ. | Drawn Scale 1:200 @ A1              |  | 1 Date<br>Sep 23                |          |  |  | Urban <b>Matrix</b> Lt<br>Moore Place Loc<br>Portsmouth Roa<br>Esher, Surrey<br>KT10 9LN |
|-----------------------------------------------------|-------------------------------------|--|---------------------------------|----------|--|--|------------------------------------------------------------------------------------------|
| Stage<br>Planning                                   | Drawing Title<br>Proposed Site Plan |  | Drawing No<br>0671_PL_01<br>003 | Rev<br>D |  |  |                                                                                          |